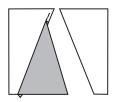

6. Press seam as sewn, then away from tree. Trim small triangles as shown.

8. Sew tree to trunk. Press seam toward tree.

© 2020 Susan R. Marth
No part of this pattern
may be copied for any reason

www.SuznQuilts.com SuznQuilts@aol.com