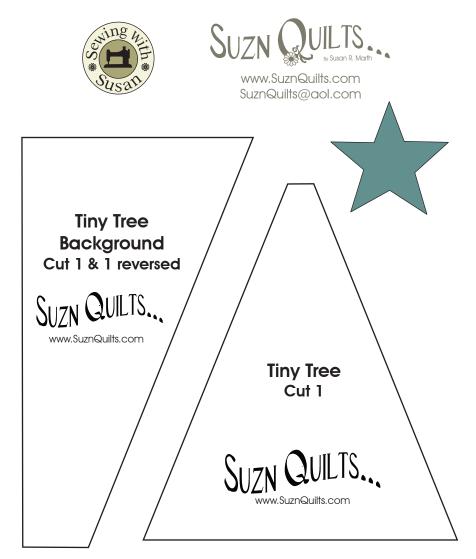

## **Another 12 Days of Christmas**

With templates, cut 1Tree,1 Tree Background & 1 Tree Background **reversed** from fabrics pre-pressed with Mary Ellen's Best Press™.

1. Put left bkgd. right sides together with tree.