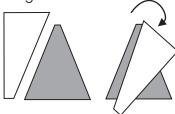

## **Another 12 Days of Christmas**

With templates, cut 1Tree,1 Tree Background & 1 Tree Background **reversed** from fabrics pre-pressed with Mary Ellen's Best Press™.

1. Put left bkgd. right sides together with tree.

2. Rotate. Offset pieces so at the top, the scant 1/4" seam will align with the "ditch" created. Sew seam.

Press seam as sewn, then toward tree.

4. Put right bkgd. with pressed tree.

5. Put right sides together centering bkgd. so the scant 1/4" seam aligns with the "ditch" created. Sew seam then trim as shown.