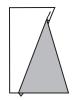

2. Rotate. Offset pieces so at the top, the scant 1/4" seam will align with the "ditch" created. Sew seam.

Press seam as sewn, then toward tree.

4. Put right bkgd. with pressed tree.

5. Put right sides together centering bkgd. so the scant 1/4" seam aligns with the "ditch" created. Sew seam then trim as shown.

6. Press seam as sewn, then away from tree. Trim small triangles as shown.

8. Sew tree to trunk. Press seam toward tree.

© 2020 Susan R. Marth
No part of this pattern
may be copied for any reason

www.SuznQuilts.com SuznQuilts@aol.com