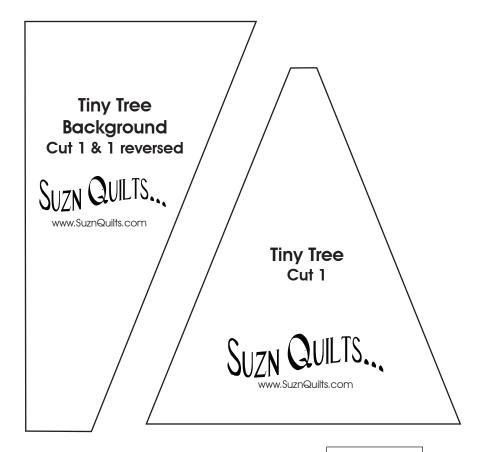

## 12 Days of Christmas 2022

With templates, cut 1Tree, 1 Tree Background & 1 Tree Background reversed from fabrics pre-pressed with Mary Ellen's Best Press™.

1. Put left bkgd. right sides together with tree.