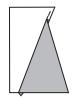

2. Rotate. Offset pieces so at the top, the scant 1/4" seam will alian with the "ditch" created. Sew seam.

3. Press seam as sewn, then toward tree.

4. Put right bkgd. with pressed tree.

5. Put right sides together centering bkgd, so the scant 1/4" seam aligns with the "ditch" created. Sew seam then trim as shown.

6. Press seam as sewn, then away from tree. Trim small triangles as shown.

7. Cut then sew 1 rec. 1 1/4" x 3 1/2" to bottom of tree. Press seam toward tree.

Block should measure 3 1/2 " x 5".

www.SuznQuilts.com SuznQuilts@aol.com