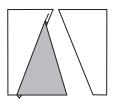

6. Press seam as sewn, then away from tree. Trim small triangles as shown.

7. Cut then sew 1 rec. 1 1/4" x 3 1/2" to bottom of tree. Press seam toward tree.

Block should measure 3 1/2 " x 5".

www.SuznQuilts.com SuznQuilts@aol.com