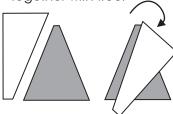

## 12 Days of Christmas 2022

With templates, cut 1Tree, 1 Tree Background & 1 Tree Background reversed from fabrics pre-pressed with Mary Ellen's Best Press™.

1. Put left bkgd. right sides together with tree.

2. Rotate. Offset pieces so at the top, the scant 1/4" seam will alian with the "ditch" created. Sew seam.

3. Press seam as sewn, then toward tree.

4. Put right bkgd. with pressed tree.

5. Put right sides together centering bkgd, so the scant 1/4" seam aligns with the "ditch" created. Sew seam then trim as shown.